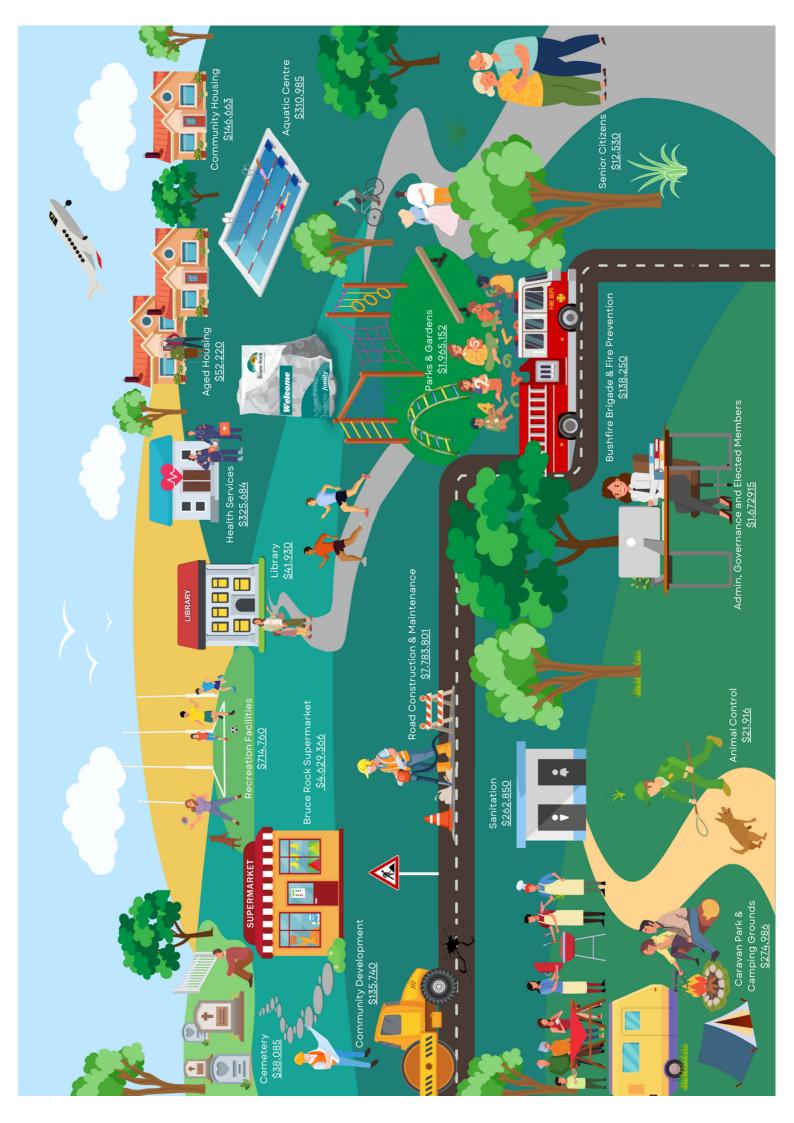

### **EXPENDITURE AREAS**

| Item                           | Budgeted Figure |
|--------------------------------|-----------------|
| Administration General         | \$1,520,645     |
| Aged Housing                   | \$57,220        |
| Animal Control                 | \$21,916        |
| Aquatic Centre                 | \$310,985       |
| Bruce Rock Supermarket         | \$4,629,366     |
| Building Control               | \$11,500        |
| Bush Fire Brigades             | \$36,000        |
| Caravan Park & Camping Grounds | \$274,986       |
| Cemetery                       | \$38,085        |
| Community Bus                  | \$13,350        |
| Community Development          | \$135,740       |
| Community Housing              | \$146,663       |
| Dams                           | \$89,589        |
| Dentist                        | \$14,600        |
| Doctor                         | \$311,084       |
| Entertainment                  | \$67,880        |
| Factory Units & Shops          | \$102,008       |
| Fire Prevention                | \$102,250       |
| General Purpose Funding        | \$28,240        |
| Halls & Rec Centres            | \$638,760       |

| Item                             | Budgeted Figure |
|----------------------------------|-----------------|
| Health Inspection & Admin        | 194,505         |
| Library                          | 41,930          |
| Other Recreation & Culture       | 76,000          |
| Other Welfare                    | 38,050          |
| Parks & Gardens                  | 1,965,152       |
| Rate Revenue                     | 124,030         |
| Roads Maintenance & Construction | 7,783,801       |
| Saleyards                        | 7,783           |
| Sanitation                       | 262,850         |
| Senior Citizens                  | 12,530          |
| Singles Housing                  | 108,763         |
| Staff Housing                    | 108,763         |
| Standpipes                       | 22,344          |
| Vehicle Inspections              | 10,300          |
| Other                            | 47,295          |
| TOTAL                            | \$19,355,050    |