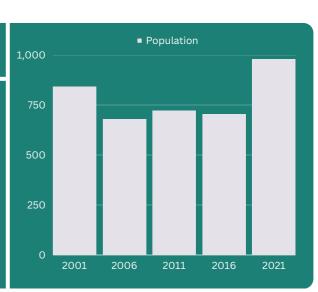

| Other Recreation & Culture       | 76,000          |
| Other Welfare                    | 38,050          |
| Parks & Gardens                  | 1,965,152       |
| Rate Revenue                     | 124,030         |
| Roads Maintenance & Construction | 7,783,801       |
| Saleyards                        | 7,783           |
| Sanitation                       | 262,850         |
| Senior Citizens                  | 12,530          |
| Singles Housing                  | 108,763         |
| Staff Housing                    | 108,763         |
| Standpipes                       | 22,344          |
| Vehicle Inspections              | 10,300          |
| Other                            | 47,295          |
| TOTAL                            | \$19,355,050    |

### **FACTS AND STATS**









## MEDIAN AGE





# SHIRE OF BRUCE ROCK ANNUAL BUDGET FOR THE YEAR ENDED 30 JUNE 2024

#### LOCAL GOVERNMENT ACT 1995

#### **TABLE OF CONTENTS**

| Statement of Comprehensive Income | 2  |
|-----------------------------------|----|
| Statement of Cash Flows           | 3  |
| Statement of Financial Activity   | 4  |
| Index of Notes to the Budget      | 5  |
| Capital Budget                    | 26 |
| Fees and Charges Schedule         | 28 |



#### "The Shire of Bruce Rock Leads the Way"

We will achieve our vision by maintaining and enhancing the Bruce Rock lifestyle, increase business and employment opportunities and achieve population growth in an environmentally sustainable way.

# SHIRE OF BRUCE ROCK STATEMENT OF COMPREHENSIVE INCOME FOR THE YEAR ENDED 30 JUNE 2024

| FOR THE