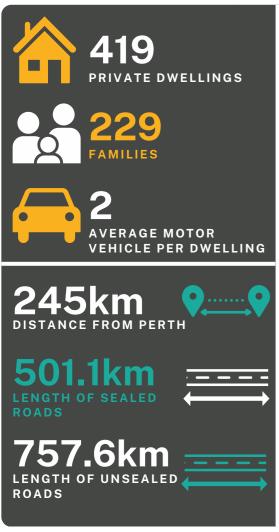

Other Recreation & Culture       | 76,000          |
| Other Welfare                    | 38,050          |
| Parks & Gardens                  | 1,965,152       |
| Rate Revenue                     | 124,030         |
| Roads Maintenance & Construction | 7,783,801       |
| Saleyards                        | 7,783           |
| Sanitation                       | 262,850         |
| Senior Citizens                  | 12,530          |
| Singles Housing                  | 108,763         |
| Staff Housing                    | 108,763         |
| Standpipes                       | 22,344          |
| Vehicle Inspections              | 10,300          |
| Other                            | 47,295          |
| TOTAL                            | \$19,355,050    |

### **FACTS AND STATS**









## MEDIAN AGE





# SHIRE OF BRUCE ROCK ANNUAL BUDGET FOR THE YEAR ENDED 30 JUNE 2024

#### LOCAL GOVERNMENT ACT 1995

#### **TABLE OF CONTENTS**

| Statement of Comprehensive Income | 2  |
|-----------------------------------|----|
| Statement of Cash Flows           | 3  |
| Statement of Financial Activity   | 4  |
| Index of Notes to the Budget      | 5  |
| Capital Budget                    | 26 |
| Fees and Charges Schedule         | 28 |



#### "The Shire of Bruce Rock Leads the Way"

We will achieve our vision by maintaining and enhancing the Bruce Rock lifestyle, increase business and employment opportunities and achieve population growth in an environmentally sustainable way.

# SHIRE OF BRUCE ROCK STATEMENT OF COMPREHENSIVE INCOME FOR THE YEAR ENDED 30 JUNE 2024

| FOR THE TE