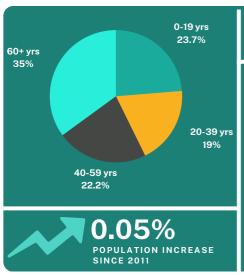

|
| Other Recreation & Culture       | 76,000          |
| Other Welfare                    | 38,050          |
| Parks & Gardens                  | 1,965,152       |
| Rate Revenue                     | 124,030         |
| Roads Maintenance & Construction | 7,783,801       |
| Saleyards                        | 7,783           |
| Sanitation                       | 262,850         |
| Senior Citizens                  | 12,530          |
| Singles Housing                  | 108,763         |
| Staff Housing                    | 108,763         |
| Standpipes                       | 22,344          |
| Vehicle Inspections              | 10,300          |
| Other                            | 47,295          |
| TOTAL                            | \$19,355,050    |

### **FACTS AND STATS**









## MEDIAN AGE





# SHIRE OF BRUCE ROCK ANNUAL BUDGET FOR THE YEAR ENDED 30 JUNE 2024

#### LOCAL GOVERNMENT ACT 1995

#### **TABLE OF CONTENTS**

| Statement of Comprehensive Income | 2  |
|-----------------------------------|----|
| Statement of Cash Flows           | 3  |
| Statement of Financial Activity   | 4  |
| Index of Notes to the Budget      | 5  |
| Capital Budget                    | 26 |
| Fees and Charges Schedule         | 28 |



#### "The Shire of Bruce Rock Leads the Way"

We will achieve our vision by maintaining and enhancing the Bruce Rock lifestyle, increase business and employment opportunities and achieve population growth in an environmentally sustainable way.

# SHIRE OF BRUCE ROCK STATEMENT OF COMPREHENSIVE INCOME FOR THE YEAR ENDED 30 JUNE 2024

| FOR