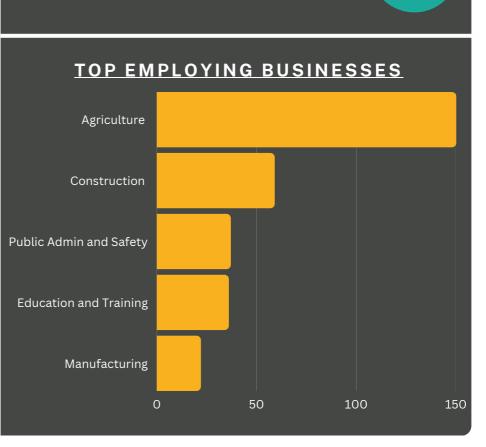

& Culture       | 76,000          |
| Other Welfare                    | 38,050          |
| Parks & Gardens                  | 1,965,152       |
| Rate Revenue                     | 124,030         |
| Roads Maintenance & Construction | 7,783,801       |
| Saleyards                        | 7,783           |
| Sanitation                       | 262,850         |
| Senior Citizens                  | 12,530          |
| Singles Housing                  | 108,763         |
| Staff Housing                    | 108,763         |
| Standpipes                       | 22,344          |
| Vehicle Inspections              | 10,300          |
| Other                            | 47,295          |
| TOTAL                            | \$19,355,050    |

### **FACTS AND STATS**









## MEDIAN AGE





# SHIRE OF BRUCE ROCK ANNUAL BUDGET FOR THE YEAR ENDED 30 JUNE 2024

#### LOCAL GOVERNMENT ACT 1995

#### **TABLE OF CONTENTS**

| Statement of Comprehensive Income | 2  |
|-----------------------------------|----|
| Statement of Cash Flows           | 3  |
| Statement of Financial Activity   | 4  |
| Index of Notes to the Budget      | 5  |
| Capital Budget                    | 26 |
| Fees and Charges Schedule         | 28 |



#### "The Shire of Bruce Rock Leads the Way"

We will achieve our vision by maintaining and enhancing the Bruce Rock lifestyle, increase business and employment opportunities and achieve population growth in an environmentally sustainable way.

# SHIRE OF BRUCE ROCK STATEMENT OF COMPREHENSIVE INCOME FOR THE YEAR ENDED 30 JUNE 2024

| FOR THE TEAR ENDED 30 JUNE