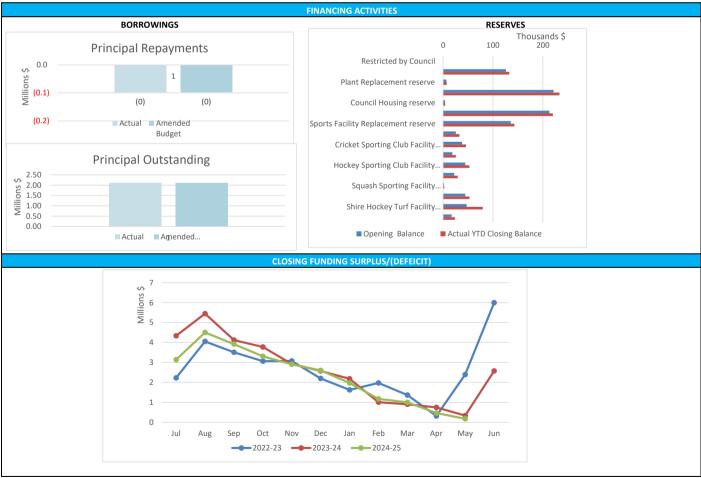

#### **Comment/Conclusion**

The Schedule of Accounts Paid for May 2025 is presented to Council for notation.

Below is a summary of activity:

| As of 31 May 202.   |              |        |  |  |
|---------------------|--------------|--------|--|--|
| Payment Type        | \$           | %      |  |  |
| Cheque              | \$16,693.32  | 2.70%  |  |  |
| EFT (incl. Payroll) | \$568,754.62 | 91.96% |  |  |
| Direct Debit        | \$31,806.89  | 5.14%  |  |  |
| Credit Card         | \$350.38     | 0.06%  |  |  |
| Fuel Card           | \$867.52     | 0.14%  |  |  |
| Store Cards         | N/A          | 0.00%  |  |  |
| Total Payments      | \$618,472.73 | 100%   |  |  |