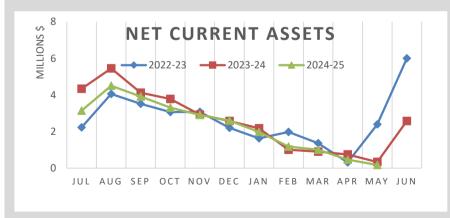

|      | 102,952               | 2,915      | 6,640               |
| Less: Loan Receivable - clubs/institutions          |      | 0                     | 0          | 0                   |
| Less: Trust Transactions Within Muni                |      | 0                     | 0          | 0                   |
| Net Current Funding Position                        |      | 2,572,113             | 336,466    | 176,403             |

# SIGNIFICANT ACCOUNTING POLICIES

# Please see Note 1(a) for information on significant accounting polices relating to Net Current Assets.

#### **KEY INFORMATION**

The amount of the adjusted net current assets at the end of the period represents the actual surplus (or deficit if the figure is a negative) as presented on the Rate Setting Statement.



**This Year YTD** Surplus(Deficit) \$.18 M

**Last Year YTD** Surplus(Deficit) \$.34 M

#### **INVESTING ACTIVITIES**

#### **CAPITAL ACQUISITIONS**

|                                   | Adopted   | Amen      | ded        |            |                        |  |
|-----------------------------------|-----------|-----------|------------|------------|------------------------|--|
| Capital acquisitions              | Budget    | Budget    | YTD Budget | YTD Actual | YTD Actual<br>Variance |  |
|                                   | \$        | \$        | \$         | \$         | \$                     |  |
| Buildings                         | 2,821,500 | 191,500   | 141,825    | 29,973     | (111,852)              |  |
| Furniture and equipment           | 135,000   | 175,000   | 116,66