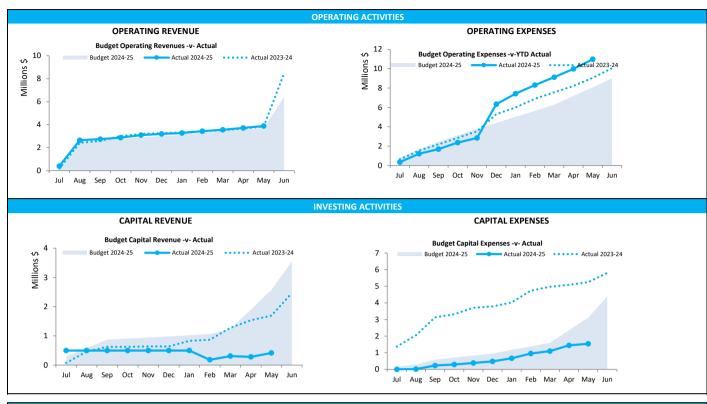

#### **Comment/Conclusion**

The Schedule of Accounts Paid for May 2025 is presented to Council for notation.

Below is a summary of activity:

| As of 31 May 202.   |              |        |  |  |
|---------------------|--------------|--------|--|--|
| Payment Type        | \$           | %      |  |  |
| Cheque              | \$16,693.32  | 2.70%  |  |  |
| EFT (incl. Payroll) | \$568,754.62 | 91.96% |  |  |
| Direct Debit        | \$31,806.89  | 5.14%  |  |  |
| Credit Card         | \$350.38     | 0.06%  |  |  |
| Fuel Card           | \$867.52     | 0.14%  |  |  |
| Store Cards         | N/A          | 0.00%  |  |  |
| Total Payments      | \$618,472.73 | 100%   |  |  |