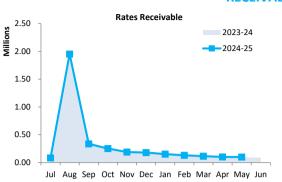

#### **Comment/Conclusion**

The Schedule of Accounts Paid for May 2025 is presented to Council for notation.

Below is a summary of activity:

| As of 31 May 202.   |              |        |  |  |
|---------------------|--------------|--------|--|--|
| Payment Type        | \$           | %      |  |  |
| Cheque              | \$16,693.32  | 2.70%  |  |  |
| EFT (incl. Payroll) | \$568,754.62 | 91.96% |  |  |
| Direct Debit        | \$31,806.89  | 5.14%  |  |  |
| Credit Card         | \$350.38     | 0.06%  |  |  |
| Fuel Card           | \$867.52     | 0.14%  |  |  |
| Store Cards         | N/A          | 0.00%  |  |  |
| Total Payments      | \$618,472.73 | 100%   |  |  |