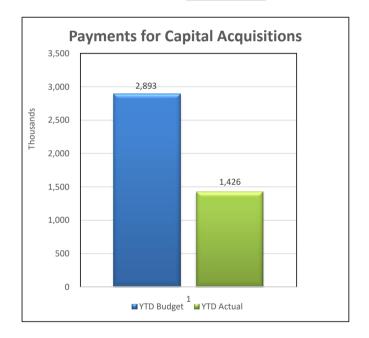

Financial Management Regulation 17A. Where acquired at no cost the asset is initially recognise at fair value. Assets held at cost are depreciated and assessed for impairment annually.

# Initial recognition and measurement between

# mandatory revaluation dates for assets held at fair value

In relation to this initial measurement, cost is determined as the fair value of the assets given as consideration plus costs incidental to the acquisition. For assets acquired at zero cost or otherwise significantly less than fair value, cost is determined as fair value at the date of acquisition. The cost of non-current assets constructed by the Shire includes the cost of all materials used in construction, direct labour on the project and an appropriate proportion of variable and fixed overheads.



# NOTES TO THE STATEMENT OF FINANCIAL ACTIVITY FOR THE PERIOD ENDED 31 MAY 2025

#### **RESERVE ACCOUNTS**

#### Reserve accounts

| Reserve name                                        | Opening<br>Balance | Budget<br>Interest<br>Earned | Actual<br>Interest<br>Earned | Budget<br>Transfers In<br>(+) | Actual<br>Transfers In<br>(+) | Budget<br>Transfers<br>Out (-) | Actual<br>Transfers Out<br>(-) | Budget<br>Closing<br>Balance | Actual YTD<br>Closing<br>Balance |
|-----------------------------------------------------|--------------------|------------------------------|------------------------------|-------------------------------|-------------------------------|--------------------------------|--------------------------------|------------------------------|---------------------------------