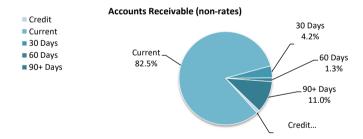

are recognised at original invoice amount less any allowances for uncollectable amounts (i.e. impairment). The carrying amount of net trade receivables is equivalent to fair value as it is due for settlement within 30 days.

#### Classification and subsequent measurement

Receivables which are generally due for settlement within 30 days except rates receivables which are expected to be collected within 12 months are classified as current assets. All other receivables such as, deferred pensioner rates receivable after the end of the reporting period are classified as non-current assets.

Trade and other receivables are held with the objective to collect the contractual cashflows and therefore the Shire measures them subsequently at amortised cost using the effective interest rate method.



#### NOTES TO THE STATEMENT OF FINANCIAL ACTIVITY

#### FOR THE PERIOD ENDED 31 MAY 2025

# **ADJUSTED NET CURRENT ASSETS** STATEMENT OF FINANCIAL ACTIVITY INFORMATION

|                                                     |      | Last Years<br>Closing |            | Year to Date Actual |
|-----------------------------------------------------|------|-----------------------|------------|---------------------|
| Adjusted Net Current Assets                         | Note | 30/06/2024            | 31/05/2024 | 31/05/2025          |
|                                                     |      | \$                    | \$         | \$                  |
| Current Assets                                      |      |                       |            |                     |
| Cash Unrestricted