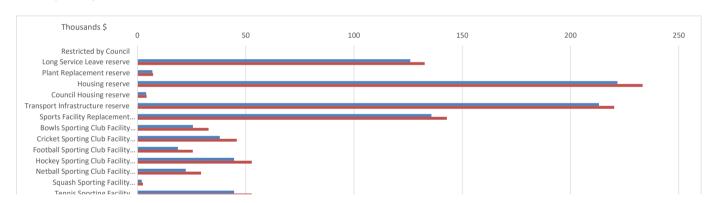

| 0                              | 79,162                       | 79,568                           |
| Shackleton Bowls Club Facility Replacement Reserve  | 17,342             | 694                          | 843                          | 5,500                         | 5,600                         | 0                              | 0                              | 23,536                       | 23,785                           |
|                                                     | 967,831            | 38,714                       | 45,664                       | 414,313                       | 72,050                        | (250,000)                      | 0                              | 1,170,858                    | 1,085,545                        |

#### **KEY INFORMATION**



# NOTES TO THE STATEMENT OF FINANCIAL ACTIVITY FOR THE PERIOD ENDED 31 MAY 2025

| GL/JOB Code      | Description                                                                               | Council<br>Resolution | Classification                        | Non Cash<br>Adjustment | Increase in<br>Available<br>Cash | Decrease in<br>Available Cash | Amended Budget Running Balance |
|------------------|-------------------------------------------------------------------------------------------|-----------------------|---------------------------------------|------------------------|----------------------------------|-------------------------------|--------------------------------|
| 02,002 0000      | Description                                                                               |